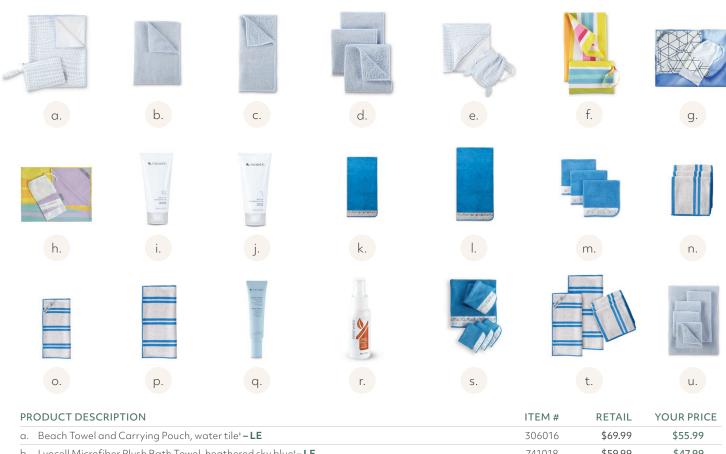

## Save 20% on sunny-day faves!

Noon, CT, September 1 – noon, CT, September 13, 2024

While supplies last.

| PRODUCT DESCRIPTION                                                                | ITEM#  | RETAIL   | YOUR PRICE |
|------------------------------------------------------------------------------------|--------|----------|------------|
| a. Beach Towel and Carrying Pouch, water tile* – <b>LE</b>                         | 306016 | \$69.99  | \$55.99    |
| b. Lyocell Microfiber Plush Bath Towel, heathered sky blue† <b>-LE</b>             | 741018 | \$59.99  | \$47.99    |
| c. Lyocell Microfiber Plush Hand Towel, heathered sky blue† <b>- LE</b>            | 740018 | \$28.99  | \$23.19    |
| d. Lyocell Microfiber Plush Body and Face Pack, heathered sky blue† <b>- LE</b>    | 308085 | \$32.99  | \$26.39    |
| e. Kids Hooded Beach Towel with Drawstring Bag, turtle <sup>t</sup> <b>- LE</b>    | 308614 | \$54.99  | \$43.99    |
| f. Beach Towel with Carrying Pouch, stripes† <b>-LE</b>                            | 314001 | \$69.99  | \$55.99    |
| g. Beach Towel, wave/geo‡ <b>-LE</b>                                               | E30601 | \$69.99  | \$55.99    |
| h. Beach Towel, hawaiian/stripe <sup>‡</sup> <b>-LE</b>                            | E30603 | \$69.99  | \$55.99    |
| i. Body Lotion, sage blossom <b>- LE</b>                                           | E60001 | \$24.99  | \$19.99    |
| j. Body Scrub, sage blossom <b>– LE</b>                                            | E60002 | \$24.99  | \$19.99    |
| k. Hand Towel, marine <sup>‡</sup> <b>- LE</b>                                     | E30925 | \$21.99  | \$17.59    |
| I. Bath Towel, marine <sup>†</sup> – <b>LE</b>                                     | E30926 | \$51.99  | \$41.59    |
| m. Body and Face Pack, marine <sup>‡</sup> – <b>LE</b>                             | E30927 | \$25.99  | \$20.79    |
| n. Body and Face Pack, marine stripes† <b>– LE</b>                                 | E30931 | \$25.99  | \$20.79    |
| o. Hand Towel, marine stripes <sup>†</sup> <b>- LE</b>                             | E31100 | \$21.99  | \$17.59    |
| p. Bath Towel, marine stripe <sup>†</sup> <b>- LE</b>                              | E31200 | \$51.99  | \$41.59    |
| q. Protect + Prevent Mineral Facial Sunscreen (SPF 30)                             | 403802 | \$45.99  | \$36.79    |
| r. Toilet Spray, orange cardamom <b>– LE</b>                                       | E36008 | \$13.99  | \$11.19    |
| s. Towel Set, solid marine <sup>†</sup> <b>- LE</b>                                | IN2575 | \$99.97  | \$79.97    |
| t. Towel Set, marine stripes* <b>– LE</b>                                          | IN2576 | \$99.97  | \$79.97    |
| u. Lyocell Microfiber Plush Towel Set, heathered sky blue <sup>†</sup> <b>- LE</b> | 2360   | \$121.97 | \$97.57    |